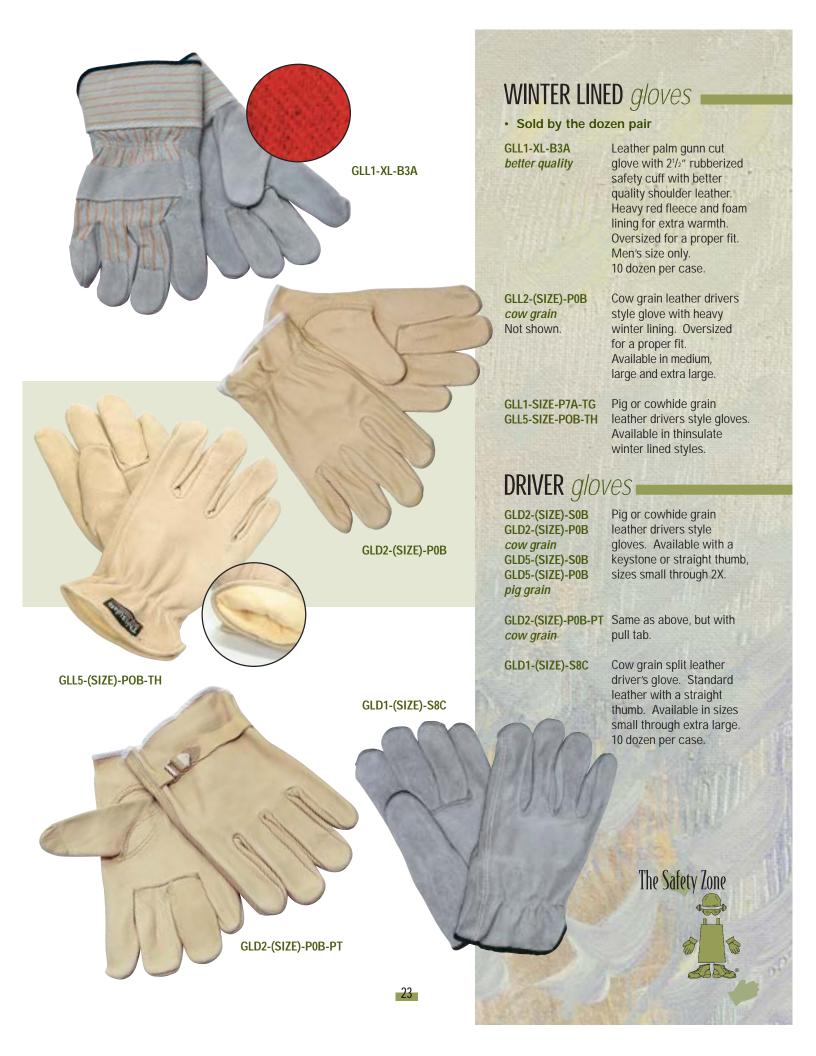

#### leather GLOVES

For strength, durability, and protection, leather is the first choice. The Safety Zone manufactures a complete line of leather gloves for all types of applications and budgets. Choose from our wide range of leather work gloves, or a more specialized glove. Our leather driver's gloves are available in both cowhide and pigskin, offering increased dexterity. We also offer two grades of welder's gloves, with the premium version featuring double Kevlar® stitching and a reinforced thumb.