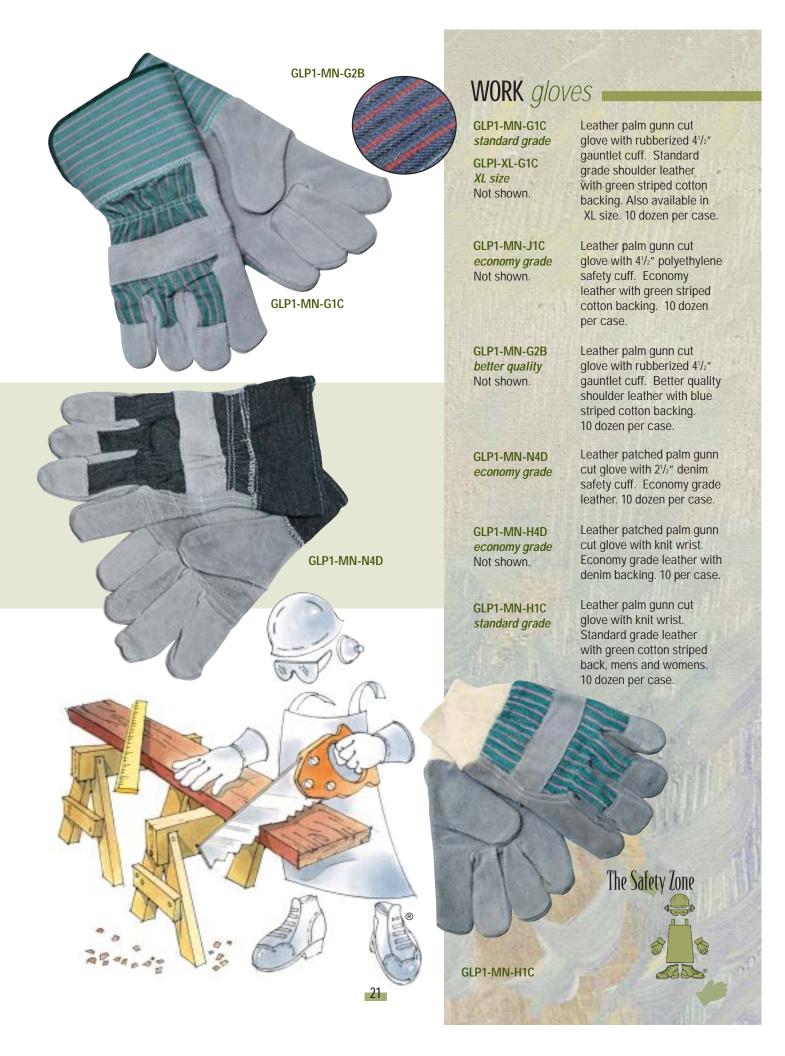

Leather palm gunn cut glove with rubberized 21/2" safety cuff. Standard grade shoulder leather, available with green or blue striped backing. Available in men's, men's extra large and women's sizes. 10 dozen per case.

GLP1-MN-B2D economy grade Not shown.

Leather palm gunn cut glove with rubberized 21/2" safety cuff. Economy-grade leather with blue striped cotton backing. 10 dozen per case.

GLP1-MN-B2B better quality

Leather palm gunn cut glove with rubberized 21/2" safety cuff. These gloves feature a better quality shoulder leather over our standard grade gloves. Blue striped cotton backing. 10 dozen per case.

GLP1-MN-C2C standard grade Leather palm gunn cut glove with pasted 21/2" safety cuff. Standard grade leather with blue striped cotton backing. 10 dozen per case.

GLP1-MN-E2D economy grade Not shown.

Leather patched palm glove with 21/2" pasted safety cuff. Economy grade leather with blue cotton striped back. 10 dozen per case.

**GLP1-MN-B3A** best quality

Our highest quality leather glove! Leather palm gunn cut glove with rubberized 21/2" safety cuff. Heavy select shoulder leather and gray/orange striped cotton back. 10 dozen per case.