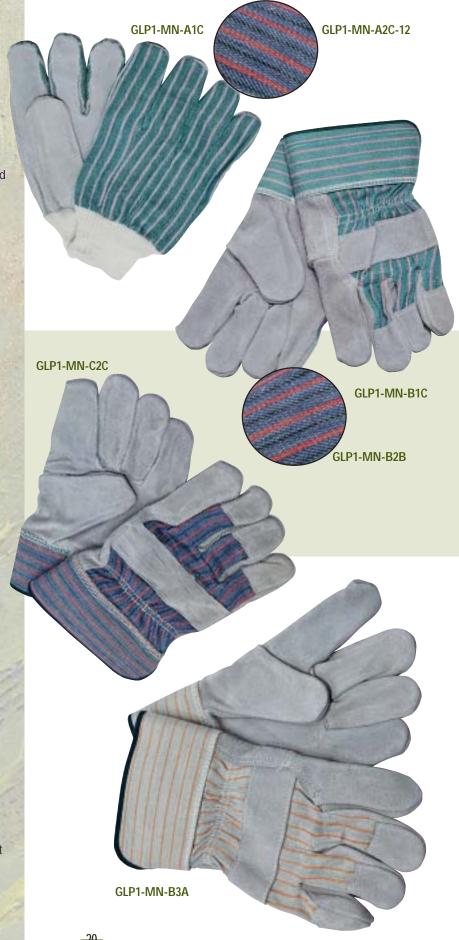

#### WORK gloves

GLP1-MN-A1C

Leather palm clute cut glove with knit wrist and green striped cotton backing. Mens and women's sizes available. 20 dozen per case.

GLP1-WN-A1C women's size

GLP1-MN-A2C-12

GLP1-WN-A2C-12 women's size

Leather palm clute cut glove with knit wrist and blue striped cotton backing. Mens and women's sizes available. 12 dozen per case.

GLP1-MN-B1C standard grade **GLPI-XL-B1C** XL size **GLPI-WN-B1C** women's size

Leather palm gunn cut glove with rubberized 21/2" safety cuff. Standard grade shoulder leather, available with green or blue striped backing. Available in men's, men's extra large and women's sizes. 10 dozen per case.

GLP1-MN-B2D economy grade Not shown.

Leather palm gunn cut glove with rubberized 21/2" safety cuff. Economy-grade leather with blue striped cotton backing. 10 dozen per case.

GLP1-MN-B2B better quality

Leather palm gunn cut glove with rubberized 21/2" safety cuff. These gloves feature a better quality shoulder leather over our standard grade gloves. Blue striped cotton backing. 10 dozen per case.

GLP1-MN-C2C standard grade Leather palm gunn cut glove with pasted 21/2" safety cuff. Standard grade leather with blue striped cotton backing. 10 dozen per case.

GLP1-MN-E2D economy grade Not shown.

Leather patched palm glove with 21/2" pasted safety cuff. Economy grade leather with blue cotton striped back. 10 dozen per case.

**GLP1-MN-B3A** best quality

Our highest quality leather glove! Leather palm gunn cut glove with rubberized 21/2" safety cuff. Heavy select shoulder leather and gray/orange striped cotton back. 10 dozen per case.