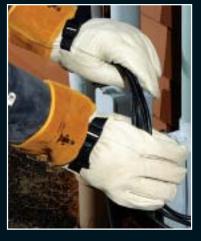

# Industry APPLICATIONS

Leather gloves fit just about anywhere! They are perfect for construction, and other industrial uses where a strong and comfortable glove is needed. Welder's gloves are longer in length and protect the user's hands and arms from sparks and debris.