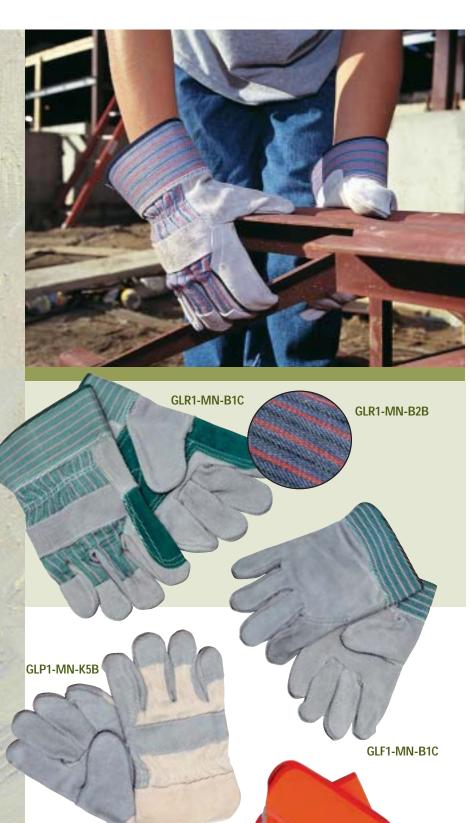

Leather palm gunn cut glove with rubberized 21/2" safety cuff. Standard grade shoulder leather, available with green or blue striped backing. Available in men's, men's extra large and women's sizes. 10 dozen per case.

GLP1-MN-B2D economy grade Not shown.

Leather palm gunn cut glove with rubberized 21/2" safety cuff. Economy-grade leather with blue striped cotton backing. 10 dozen per case.

GLP1-MN-B2B better quality

Leather palm gunn cut glove with rubberized 21/2" safety cuff. These gloves feature a better quality shoulder leather over our standard grade gloves. Blue striped cotton backing. 10 dozen per case.

GLP1-MN-C2C standard grade Leather palm gunn cut glove with pasted 21/2" safety cuff. Standard grade leather with blue striped cotton backing. 10 dozen per case.

GLP1-MN-E2D economy grade Not shown.

Leather patched palm glove with 21/2" pasted safety cuff. Economy grade leather with blue cotton striped back. 10 dozen per case.

**GLP1-MN-B3A** best quality

Our highest quality leather glove! Leather palm gunn cut glove with rubberized 21/2" safety cuff. Heavy select shoulder leather and gray/orange striped cotton back. 10 dozen per case.

## WORK gloves

GLR1-MN-B1C standard grade

GLR1-MN-G1C gauntlet cuff Not shown. Leather palm glove with double reinforced palm, thumb and index finger. 21/2" rubberized safety cuff with standard grade leather and green cotton striped backing. Also available with a 41/2" cuff.

10 dozen per case.

GLR1-MN-B2S economy grade Not shown. Leather palm glove with double reinforced palm, thumb and index finger. 21/2" rubberized safety cuff with economy grade leather and striped cotton backing. 10 dozen per case.

GLR1-MN-B2B better quality

Leather palm glove with double reinforced palm, thumb and index finger. 21/2" rubberized safety cuff, select shoulder leather and blue cotton striped backing. 10 dozen per case.

GLF1-MN-B1C better quality

GLF1-MN-G1C gauntlet cuff Not shown. Leather palm gunn cut glove with full leatherback. 21/2" rubberized safety cuff with better quality shoulder leather. Also available with a 41/2" rubberized safety cuff. 10 dozen per case.