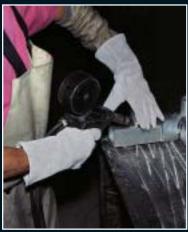

# Industry APPLICATIONS

Leather gloves fit just about anywhere! They are perfect for construction, and other industrial uses where a strong and comfortable glove is needed. Welder's gloves are longer in length and protect the user's hands and arms from sparks and debris.