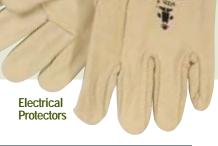

## **ELECTRICAL** protectors

**Electrical Protectors** Our electrical protectors are custom made of the finest leather for use in low and high voltage applications. They are available in deer, sheep, goat & cow hide. Please call us for more information!

> **Electrical Protectors**