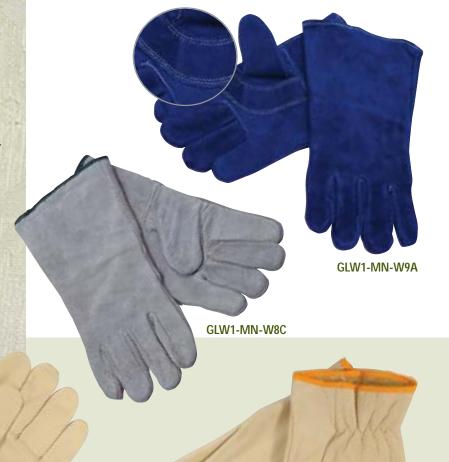

### WELDERS gloves

GLW1-MN-W9A best quality

Our best quality welder's glove! Blue leather with reinforced thumb and Kevlar stitching for added strength. Men's size. Sold by the dozen.

GLW1-MN-W8C economy grade

Men's gray economy style leather welder's glove. Sold by the dozen.