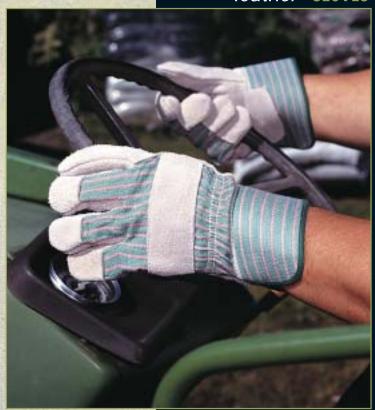

# Industry APPLICATIONS

Leather gloves fit just about anywhere! They are perfect for construction, and other industrial uses where a strong and comfortable glove is needed. Welder's gloves are longer in length and protect the user's hands and arms from sparks and debris.